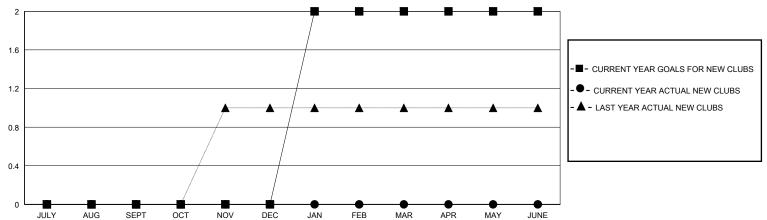

# GMT: LOCATION NETHERLANDS GMT CA

| Clubs                 |               |           |               | Members               |                        |                         |                                                    |
|-----------------------|---------------|-----------|---------------|-----------------------|------------------------|-------------------------|----------------------------------------------------|
| RESULTS FOR 2024-2025 |               |           |               | RESULTS FOR 2024-2025 |                        |                         |                                                    |
| QUARTER               | NEW CLUB GOAL | NEW CLUBS | DROPPED CLUBS | QUARTER MEMB          | SER GROWTH NET<br>GOAL | MEMBER GROWTH<br>ACTUAL | DROPPED<br>MEMBERS ACTUAL<br>(including transfers) |
| JULY/AUG/SEPT         | 0             | 0         | 0             | JULY/AUG/SEPT         | 15                     | 8                       | 7                                                  |
| OCT/NOV/DEC           | 0             | 0         | 0             | OCT/NOV/DEC           | 15                     | 0                       | 0                                                  |
| JAN/FEB/MAR           | 2             | 0         | 0             | JAN/FEB/MAR           | 15                     | 0                       | 0                                                  |
| APR/MAY/JUNE          | 0             | 0         | 0             | APR/MAY/JUNE          | 20                     | 0                       | 0                                                  |

#### GOALS AND ACTUAL NEW CLUBS CUMULATIVE