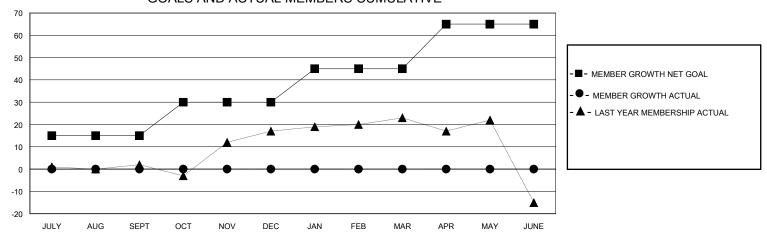

# GMT: LOCATION NETHERLANDS GMT CA

| Clubs                 |               |           |               | Members               |                        |                         |                                                    |
|-----------------------|---------------|-----------|---------------|-----------------------|------------------------|-------------------------|----------------------------------------------------|
| RESULTS FOR 2024-2025 |               |           |               | RESULTS FOR 2024-2025 |                        |                         |                                                    |
| QUARTER               | NEW CLUB GOAL | NEW CLUBS | DROPPED CLUBS | QUARTER MEMB          | SER GROWTH NET<br>GOAL | MEMBER GROWTH<br>ACTUAL | DROPPED<br>MEMBERS ACTUAL<br>(including transfers) |
| JULY/AUG/SEPT         | 0             | 0         | 0             | JULY/AUG/SEPT         | 15                     | 8                       | 7                                                  |
| OCT/NOV/DEC           | 0             | 0         | 0             | OCT/NOV/DEC           | 15                     | 0                       | 0                                                  |
| JAN/FEB/MAR           | 2             | 0         | 0             | JAN/FEB/MAR           | 15                     | 0                       | 0                                                  |
| APR/MAY/JUNE          | 0             | 0         | 0             | APR/MAY/JUNE          | 20                     | 0                       | 0                                                  |

## GOALS AND ACTUAL MEMBERS CUMULATIVE

| 5 CLUBS OF 58 ADDED 1 OR MORE<br>NEW MEMBERS | GENDER DISTRIBUTION  MALE 1,036 (85.41%)  FEMALE 177 (14.59%) |                                                                                                                                                       |  |
|----------------------------------------------|---------------------------------------------------------------|-------------------------------------------------------------------------------------------------------------------------------------------------------|--|
|                                              |                                                               |                                                                                                                                                       |  |
| CLICK HERE FOR CLIMITI ATIVE                 | TOTAL FAMILY UNIT MEMBERS                                     |                                                                                                                                                       |  |
| MEMBERSHIP DATA                              | FAMILY MEMBERS PAYING HALF                                    |                                                                                                                                                       |  |
|                                              | DUES                                                          |                                                                                                                                                       |  |
|                                              | NEW MEMBERS  CLICK HERE FOR CUMULATIVE                        | NEW MEMBERS  MALE 1,036 (85.41%) FEMALE 177 (14.59%)  CLICK HERE FOR CUMULATIVE MEMBERSHIP DATA  TOTAL FAMILY UNIT MEMBERS FAMILY MEMBERS PAYING HALF |  |